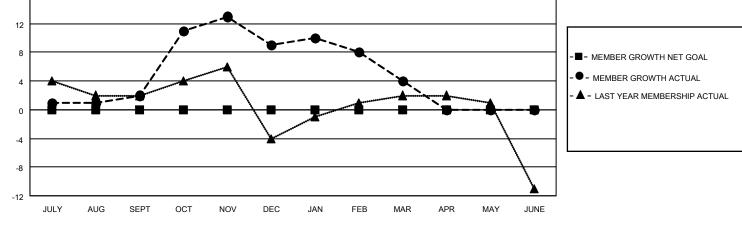

## LOCATION LOUISIANA

District 8 L

Results as of: 3/31/2023

| Clubs                 |               |           |               | Members               |                         |                         |                                                    |
|-----------------------|---------------|-----------|---------------|-----------------------|-------------------------|-------------------------|----------------------------------------------------|
| RESULTS FOR 2022-2023 |               |           |               | RESULTS FOR 2022-2023 |                         |                         |                                                    |
| QUARTER               | NEW CLUB GOAL | NEW CLUBS | DROPPED CLUBS | QUARTER MEI           | MBER GROWTH NET<br>GOAL | MEMBER GROWTH<br>ACTUAL | DROPPED<br>MEMBERS ACTUAL<br>(including transfers) |
| JULY/AUG/SEPT         | 0             | 0         | 0             | JULY/AUG/SEPT         | 0                       | 12                      | 9                                                  |
| OCT/NOV/DEC           | 0             | 0         | 0             | OCT/NOV/DEC           | 0                       | 19                      | 11                                                 |
| JAN/FEB/MAR           | 0             | 0         | 0             | JAN/FEB/MAR           | 0                       | 5                       | 9                                                  |
| APR/MAY/JUNE          | 0             | 0         | 0             | APR/MAY/JUNE          | 0                       | 0                       | 0                                                  |

GOALS AND ACTUAL NEW CLUBS CUMULATIVE

| DROPPED CLUBS: 0 | 13 CLUBS OF 20 ADDED 1 OR<br>MORE NEW MEMBERS | GENDER DISTRIBUTION          |              |
|------------------|-----------------------------------------------|------------------------------|--------------|
|                  |                                               | MALE                         | 471 (70.93%) |
|                  |                                               | FEMALE                       | 193 (29.07%) |
| DROPPED MEMBERS  |                                               | NON BINARY                   | 0 (0.00%)    |
|                  |                                               | PREFER NOT TO ANSWER         | 0 (0.00%)    |
| DECEASED 8       |                                               |                              |              |
| CLUB CANCELLED 0 | CLICK HERE FOR CUMULATIVE                     | TOTAL FAMILY UNIT MEMBERS 94 |              |
| OTHER 21         | MEMBERSHIP DATA                               |                              |              |
| TOTAL 29         |                                               | FAMILY MEMBERS PAYING HAI    | _F DUES 49   |
|                  |                                               |                              |              |